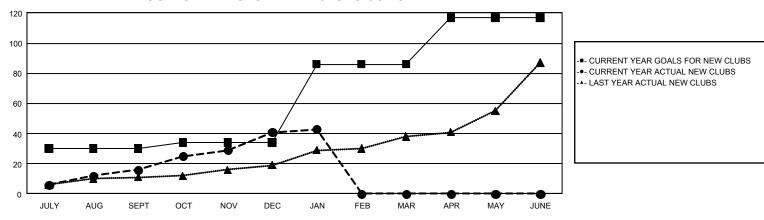

## GOALS AND ACTUAL NEW CLUBS CUMULATIVE

#### REPORT DOES NOT INCLUDE CLUBS IN UNDISTRICTED AREAS.

| Clubs                 |               |           |               | Members               |                           |                         |                                                    |  |
|-----------------------|---------------|-----------|---------------|-----------------------|---------------------------|-------------------------|----------------------------------------------------|--|
| RESULTS FOR 2023-2024 |               |           |               | RESULTS FOR 2023-2024 |                           |                         |                                                    |  |
| QUARTER               | NEW CLUB GOAL | NEW CLUBS | DROPPED CLUBS | QUARTER               | MEMBER GROWTH<br>NET GOAL | MEMBER GROWTH<br>ACTUAL | DROPPED<br>MEMBERS ACTUAL<br>(including transfers) |  |
| JULY/AUG/SEPT         | 30            | 16        | 19            | JULY/AUG/SEPT         | 886                       | 1,738                   | 1,547                                              |  |
| OCT/NOV/DEC           | 4             | 25        | 39            | OCT/NOV/DEC           | 998                       | 2,385                   | 3,127                                              |  |
| JAN/FEB/MAR           | 52            | 2         | 7             | JAN/FEB/MAR           | 1,289                     | 756                     | 424                                                |  |
| APR/MAY/JUNE          | 31            | 0         | 0             | APR/MAY/JUNE          | 1,013                     | 0                       | 0                                                  |  |