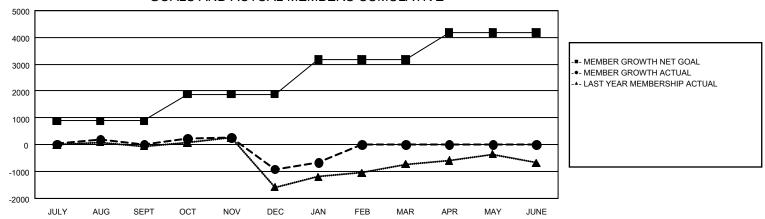

#### GOALS AND ACTUAL MEMBERS CUMULATIVE

| DROPPED CLUBS: 65 |       | 827 CLUBS OF 1,579 ADDED 1 OR | GENDER DISTRIBUTION       |                 |       |
|-------------------|-------|-------------------------------|---------------------------|-----------------|-------|
|                   |       | MORE NEW MEMBERS              | MALE 20,559 (58.69°       |                 |       |
| DROPPED MEMBERS   |       |                               | FEMALE                    | 14,450 (41.25%) |       |
| DECEASED          | 111   | CLICK HERE FOR CUMULATIVE     | TOTAL FAMILY UNIT MEMBERS |                 | 4,201 |
| CLUB CANCELLED    | 966   | MEMBERSHIP DATA               |                           |                 |       |
| OTHER             | 4,021 |                               | FAMILY MEMBER             | RS PAYING HALF  | 2,421 |
| TOTAL 5,098       |       |                               | 5020                      |                 |       |

#### REPORT DOES NOT INCLUDE CLUBS IN UNDISTRICTED AREAS.

| Clubs                 |               |           |               | Members               |                           |                         |                                                    |  |
|-----------------------|---------------|-----------|---------------|-----------------------|---------------------------|-------------------------|----------------------------------------------------|--|
| RESULTS FOR 2023-2024 |               |           |               | RESULTS FOR 2023-2024 |                           |                         |                                                    |  |
| QUARTER               | NEW CLUB GOAL | NEW CLUBS | DROPPED CLUBS | QUARTER               | MEMBER GROWTH<br>NET GOAL | MEMBER GROWTH<br>ACTUAL | DROPPED<br>MEMBERS ACTUAL<br>(including transfers) |  |
| JULY/AUG/SEPT         | 30            | 16        | 19            | JULY/AUG/SEPT         | 886                       | 1,738                   | 1,547                                              |  |
| OCT/NOV/DEC           | 4             | 25        | 39            | OCT/NOV/DEC           | 998                       | 2,385                   | 3,127                                              |  |
| JAN/FEB/MAR           | 52            | 2         | 7             | JAN/FEB/MAR           | 1,289                     | 756                     | 424                                                |  |
| APR/MAY/JUNE          | 31            | 0         | 0             | APR/MAY/JUNE          | 1,013                     | 0                       | 0                                                  |  |